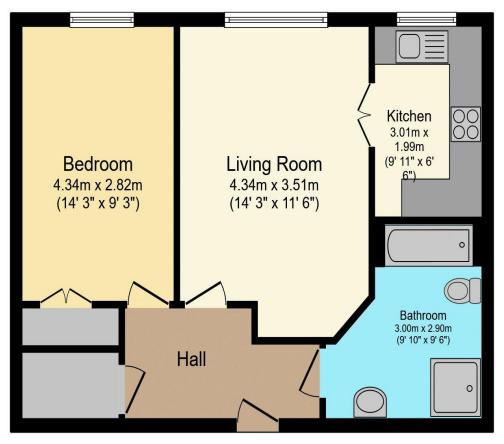

Visit us at retirementhomesearch.co.uk

Total floor area 52.7 sq.m. (568 sq.ft.) approx

This floor plan is for illustrative purposes only. It is not drawn to scale. Any measurements, floor areas (including any total floor area), openings and orientation are approximate. No details are guaranteed, they cannot be relied upon for any purpose and they do not form part of any agreement. No liability is taken for any error, omission or misstatement. A party must rely upon its own inspection(s). Powered by www.focalagent.com